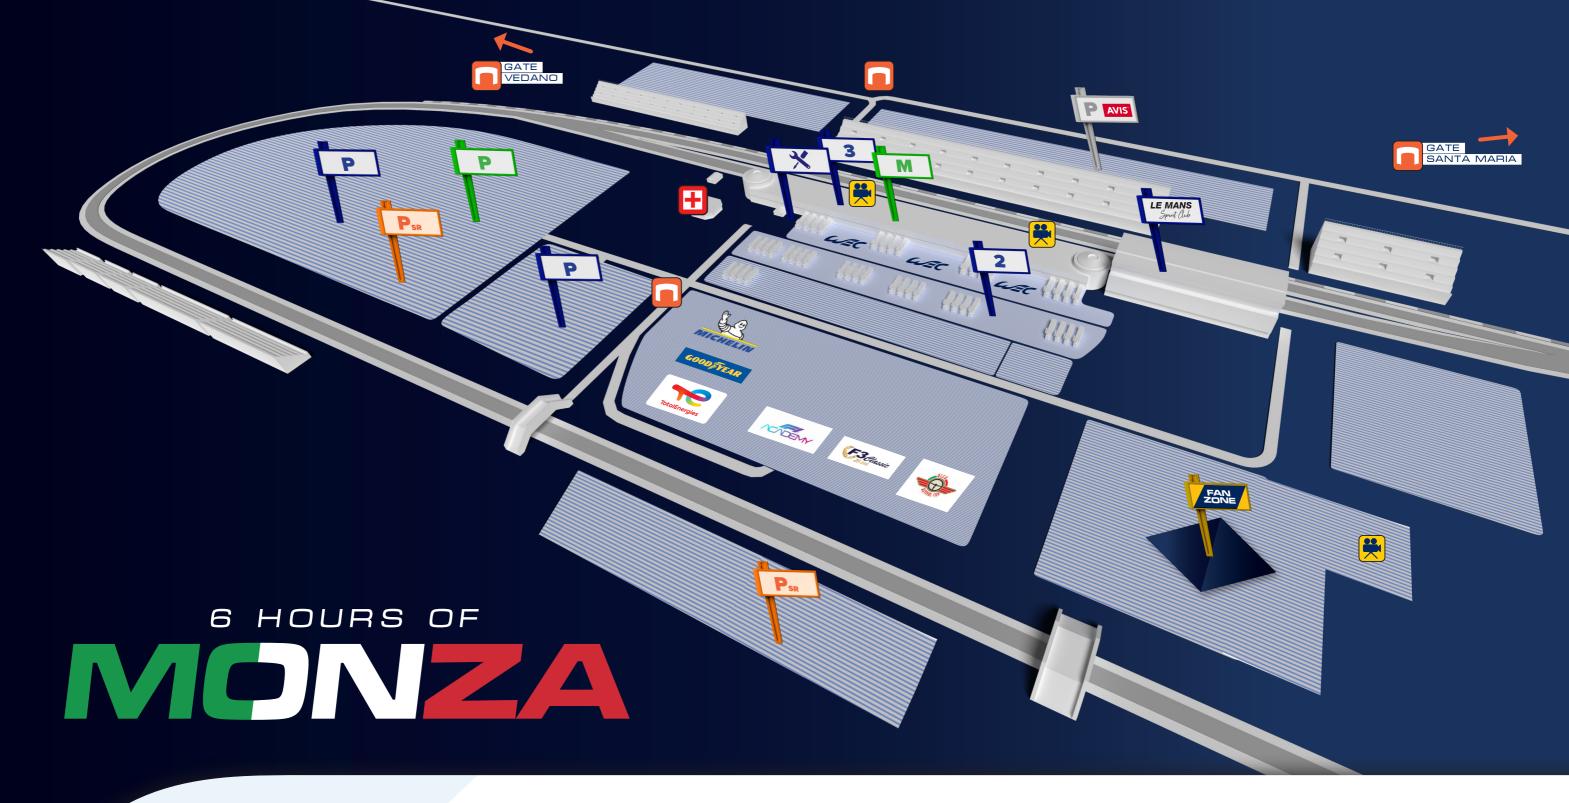

### CIRCUIT ACCESS VEDANO GATE

| MONDAY JULY 03    | 07.00 TO 20.30 |  |  |
|-------------------|----------------|--|--|
| TUESDAY JULY 04   | 07.00 TO 20.30 |  |  |
| WEDNESDAY JULY 05 | 07.00 TO 20.30 |  |  |
| THURSDAY JULY 06  | 07.00 TO 20.30 |  |  |
| FRIDAY JULY 07    | 07.00 TO 20.30 |  |  |
| SATURDAY JULY 08  | 07.00 TO 20.30 |  |  |
| SUNDAY JULY 09    | 07.00 TO 20.30 |  |  |

### CIRCUIT ACCESS SANTA MARIA GATE

| MONDAY JULY 03    | 07.00 TO 00.00                       |  |  |
|-------------------|--------------------------------------|--|--|
| TUESDAY JULY 04   | 07.00 TO 00.00<br>FROM 24.00 ON CALL |  |  |
| WEDNESDAY JULY 05 | 07.00 TO 00.00<br>FROM 24.00 ON CALL |  |  |
| THURSDAY JULY 06  | 24H/24H                              |  |  |
| FRIDAY JULY 07    | 24H/24H                              |  |  |
| SATURDAY JULY 08  | 24H/24H                              |  |  |
| SUNDAY JULY 09    | 07.00 TO 00.00<br>FROM 24.00 ON CALL |  |  |

# 4 ACCREDITATION CENTRE

Via Carlo Cattaneo, 88c 20851 LISSONE

## **OPENING HOURS**

| THURSDAY JULY 06 | 08.00 TO 18.00 |
|------------------|----------------|
| FRIDAY JULY 07   | 08.00 TO 18.00 |
| SATURDAY JULY 08 | 08.30 TO 18.30 |
| SUNDAY JULY 09   | 08:00 TO 15.00 |

# **COMPETITORS**

| 7 | PA |   |        | Ck |
|---|----|---|--------|----|
|   | -  | - | $\cup$ | -  |

3 ORGANISATION OFFICES

X SCRUTINEERING

LE MANS VIP HOSPITALITY

P SR SUPPORT RACES CAR PARK

# MEDIA

P MEDIA CAR PARK

M MEDIA CENTRE

P VIP CAR PARK BY AVIS

GIANT SCREEN

PUBLIC
MEDICAL CENTRE